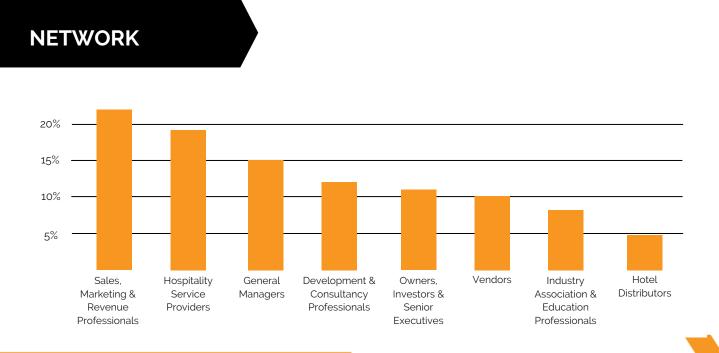

#### **Demographics**

Our events bring together different sections of the hotel industry in the same forum for a period of learning, discussing, strategising and networking which brought significant benefits to those who attended.

At historical events, 47% of attendees were hoteliers operating as owners, executives or management. Events were also attended by a large number of development and consulting professionals attending on behalf of owners or their hotel clients.