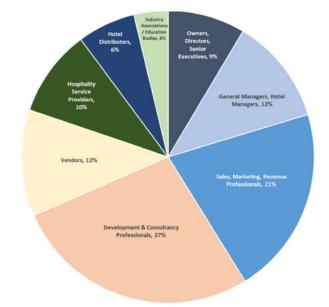

#### **Demographics**

Our events bring together different sections of the hotel industry in the same forum for a period of learning, discussing, strategising and networking which brought significant benefits to those who attended.

At historical events, 47% of attendees were hoteliers operating as owners, executives or management. Events were also attended by a large number of development and consulting professionals attending on behalf of owners or their hotel clients.